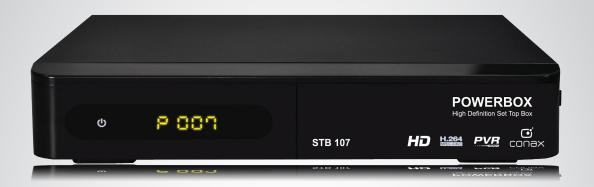

## **MAIN FEATURES**

- MPEG-Fully DVB-C (H.264) HD compliant
- Conax Embedded Card Reader
- Irdeto Embedded Card Reader (optional)
- Gospell CAS supported
- Channel Recording to External Storage Devices
- Time-Shift Support
- MP3 & JPEG file Support
- High Definition Graphic User Interface
- Logic Channel Number (LCN) support

- Electronic Program Guide (EPG)
- Teletext & Subtitle Supported by VBI & OSD
- Powerful Channel Management Tools (Lock, Delete, Move, Rename, Favorites)
- Dolby Digital Bitstream Out via Coaxial S/PDIF
- LED Display for service information
- Software Upgrade Support via USB & Over The Cable